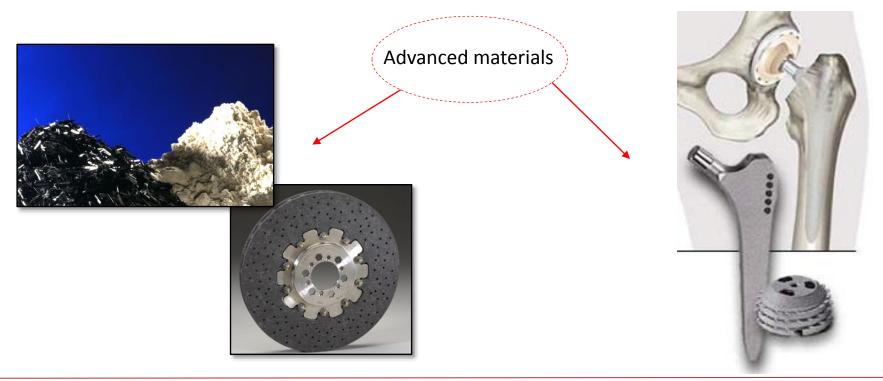

## **Open Innovation @KMR:** *Progetto Cobra*

 Research project sponsored by the European Commission (LIFE) to develop a production technology for brake pads based on cement.

## **Open Innovation @KMR:** *Petroceramics*

- Spin-off of Milan University focused on research, development and high-level design in the production of materials, processes and equipment.
- Important collaborations with many partners of KMR