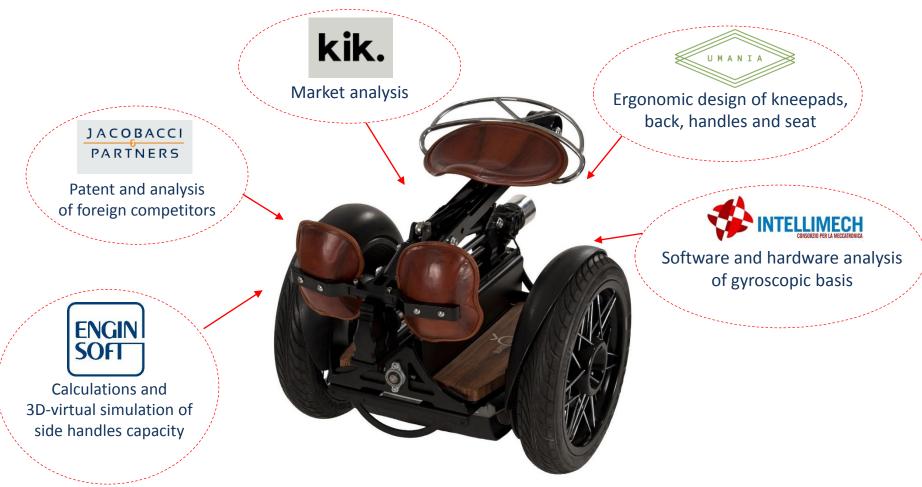

## **Open Innovation @KMR:** *Mario Way*

• Ergonomic and self-balancing mobility device, designed primarily as an aid for people with limited mobility

## **Open Innovation @KMR:** *Mario Way*

• Partners involved and developed synergies