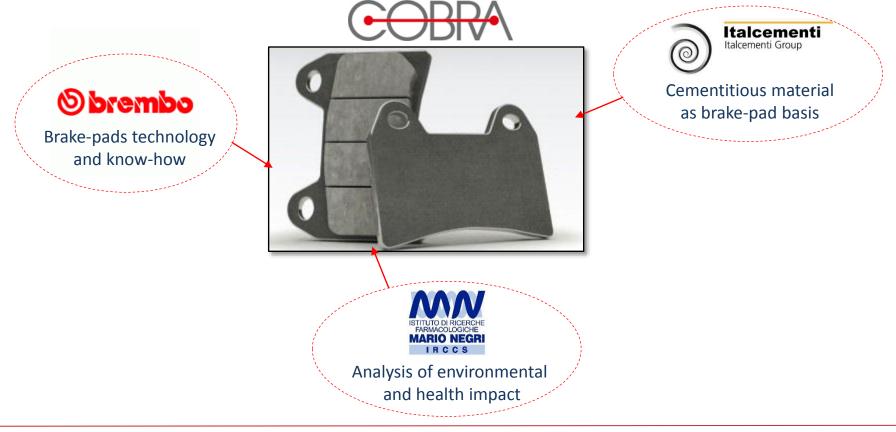

## **Open Innovation @KMR:** *Progetto Cobra*

 Research project sponsored by the European Commission (LIFE) to develop a production technology for brake pads based on cement.