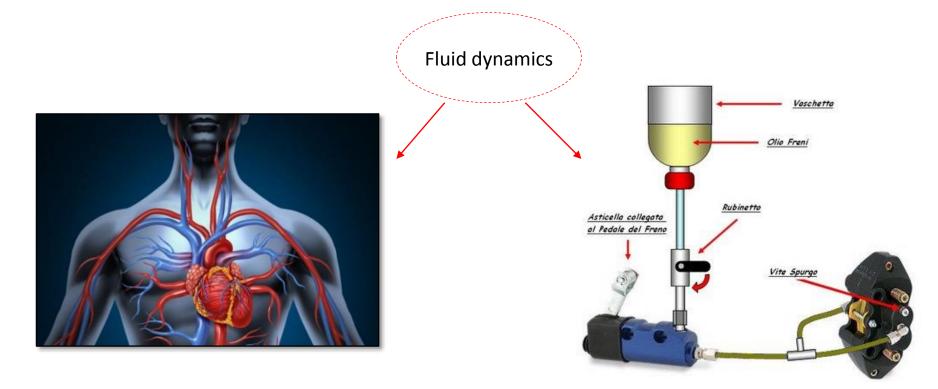

### **Open Innovation @KMR:** *Ist. M. Negri + Brembo*

• Software applications for fluid dynamics simulations