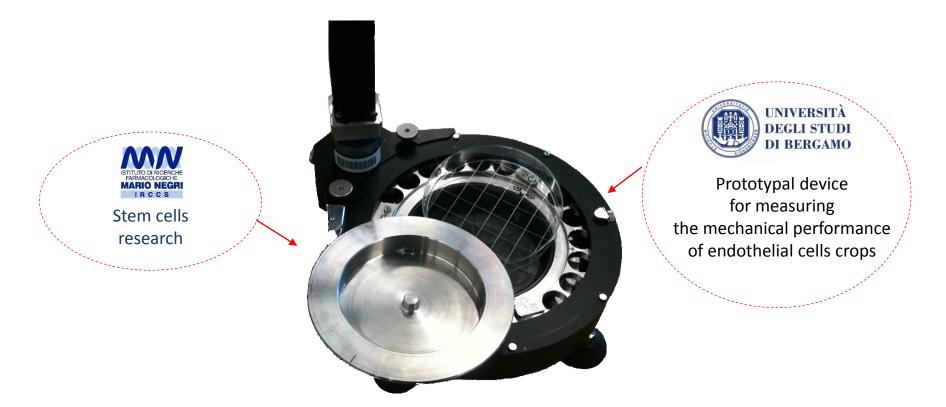

### **Open Innovation @KMR:** Uni. BG + Ist. Mario Negri

• Mechanical prototyping applied in the field of bioengineering