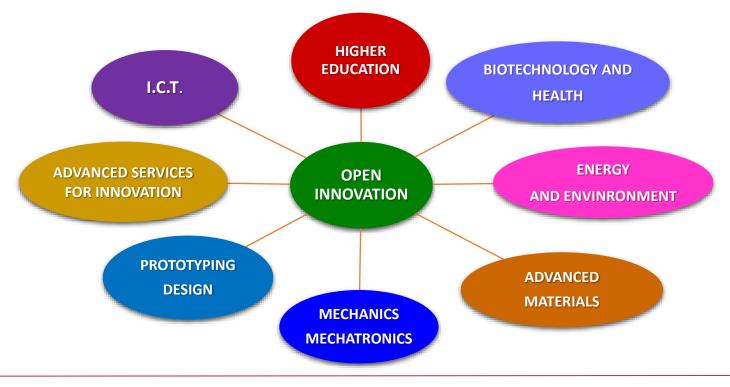

## Hosted «Technology Clusters»

- KMR facilitates open innovation and cross fertilization processes promoting **multidisciplinary initiatives**.
- Established Partners and active innovation projects can be classified in **technology clusters**.