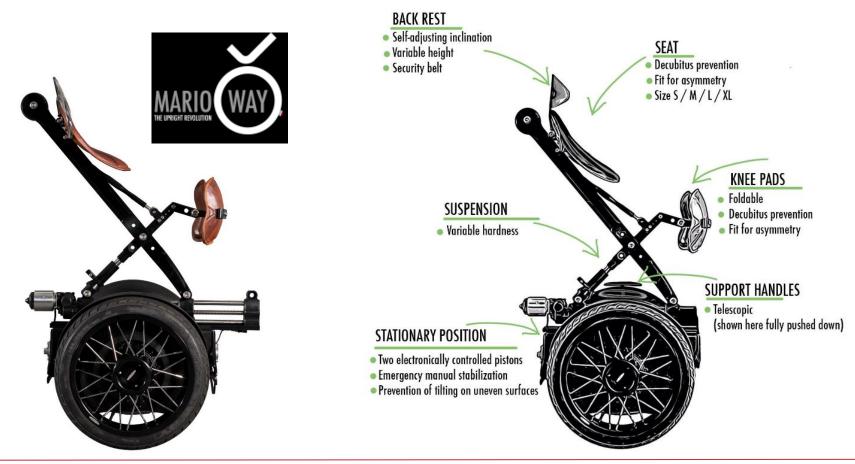

## **Open Innovation @KMR:** *Mario Way*

• Ergonomic and self-balancing mobility device, designed primarily as an aid for people with limited mobility

## **Open Innovation @KMR:** *Mario Way*

• Partners involved and developed synergies