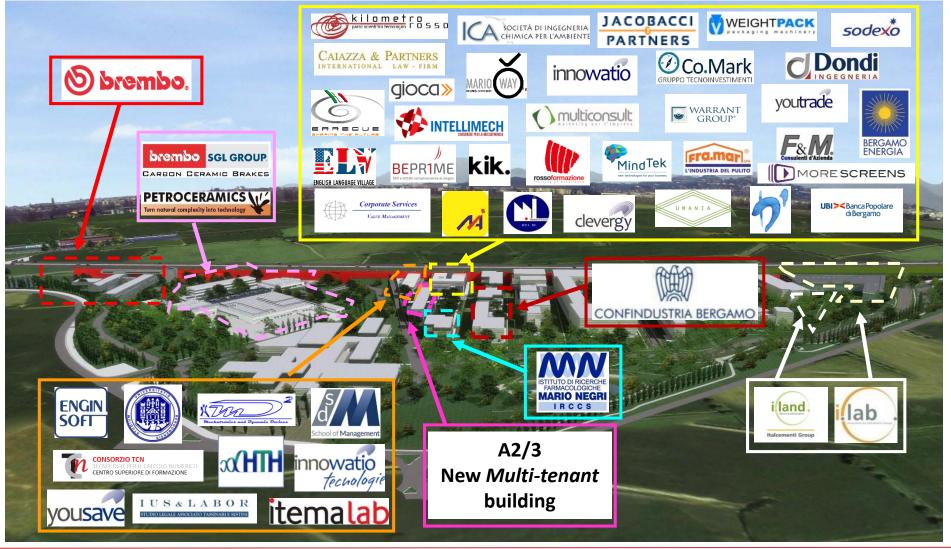

## KMR today: a growing reality

- Active since 2003; 100% private
- 48 established Partners
- More than **1.500 researchers**, **technicians** and employees
- 50.000 hosted visitors
- More than 50 applications to national and international tenders
- 27 financed projects
- Host to more than 80 events every year
- Foreseen developments:
  - New Partner: Confindustria Bergamo (8.000mq)
  - New multi-tenant building A2/3 (7.500mq)

## Hosted «Technology Clusters»

- KMR facilitates open innovation and cross fertilization processes promoting **multidisciplinary initiatives**.
- Established Partners and active innovation projects can be classified in **technology clusters**.

#### **KMR Official Partners**

September 2016

Kilometro Rosso S.p.A.